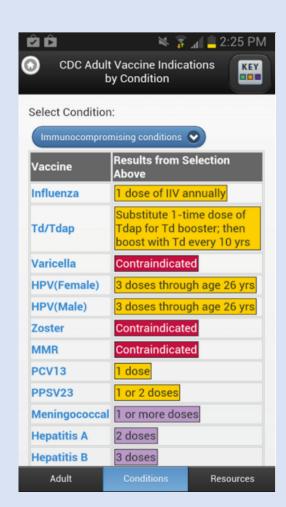

### CDC Vaccine Schedules App

- The app visually mimics the annually revised printed schedules
- Any changes to the schedule will be available through app updates
- Easy navigation and quick movement (2-3 clicks)
- •It's F-R-E-E, that spells **FREE**!!!
- Extremely helpful to have as a pharmacy intern – especially for influenza, pneumonia, and shingles vaccines!