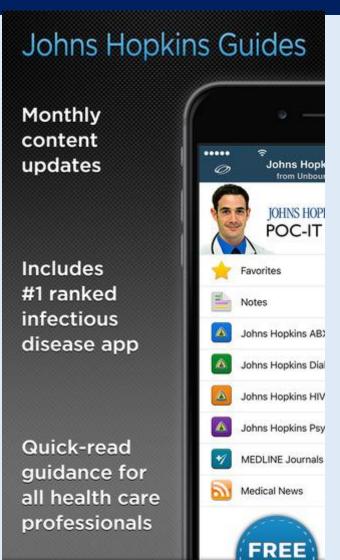

## Johns Hopkins Antimicrobial Guide

- Cost = \$29.99 for ABX guide
- Free Preview though!
- Covers Antibiotics, Diagnosis,
   Management of fever, Vaccines,
   Pathogens and more!
- In the app it talks about FDA uses, different forms, dosing, adverse effects, interactions, and more!
- Also contains Diabetes guide, HIV guide and psychiatry guides! Can buy all 4 for 80! Or each is 29.99.