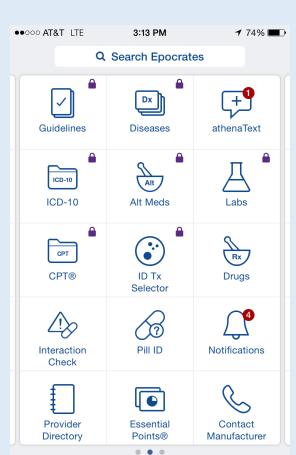

## **Epocrates App**

- Free! Kind of.
- Provider oriented
- Drugs by category and disease state
  - psychiatric antidepressants
- Basic drug information
  - dosing, adverse reactions, drug interactions
- Pill ID
- Interaction Check
- Manufacturer contact information
- Formulary tier information