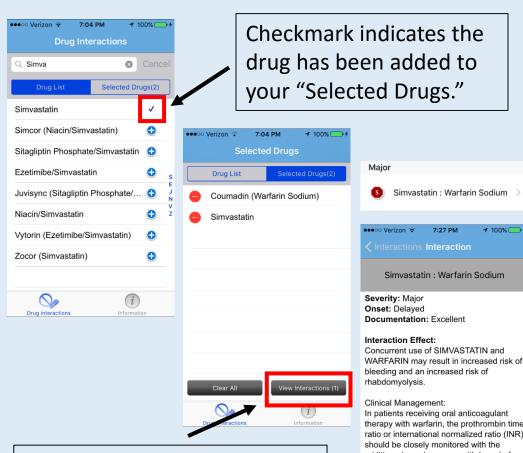

## Micromedex Drug Interactions

- Free to download; requires subscription (paid for by the school).
- Allows you to search one or multiple drugs and displays interactions, from contraindicated to minor.
- Why it's useful:
  - Helpful when you need a quick resource to search for drug-drug interactions.
  - Provides detailed information about the nature of the interaction, if available.
- **Downsides:** 
  - Does NOT include interactions other than drug-drug interactions, i.e. it does not show interactions with ethanol.
  - Doesn't show recent selections.

Click here when you are done selecting the medication(s) of interest.

therapy with warfarin, the prothrombin time ratio or international normalized ratio (INR) addition, dose change, or withdrawal of simvastatin, and should be reassessed periodically during concurrent therapy (Prod Info Zocor, 2004). Adjustments of