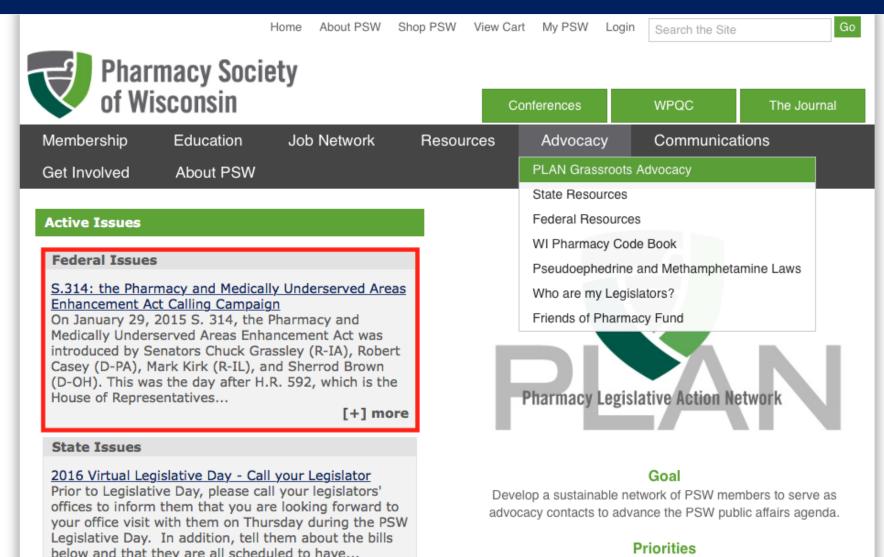

## S.314 Calling Campaign

#### Pharmacy and Medically Underserved Areas Enhancement Act

- 41 cosponsors
  - Needs 51 votes to pass
- Companion bill in the House of Representatives has 264 cosponsors
  - Needs 218 to pass
- Join us in calling Senator Baldwin and Senator Johnson to ask them for their support of the bill
- Stick around in the atrium after the meeting or
- Find the campaign on the PSW Website