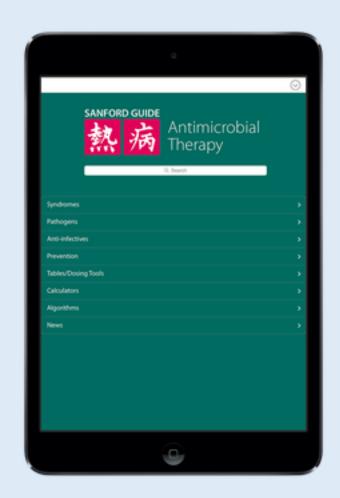

### Sanford Antimicrobial Guide

- Cost = \$29.99
- Covers Diseases, Pathogens, HIV,
   Viral Hepatitis, Anti-infective drugs,
   prevention techniques and more!
- Tables in the app which include pediatric dosing, pregnancy risk categories, and more!
- It's updated monthly based on the latest evidence